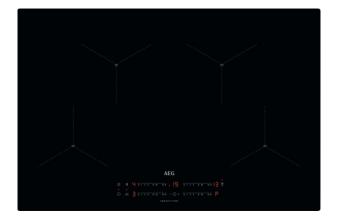

## **IAX84411CB**

# **Product Specification**

| Series                           | 7000                                                                                                                                                                                                                         |
|----------------------------------|------------------------------------------------------------------------------------------------------------------------------------------------------------------------------------------------------------------------------|
| Main Colour                      | Black                                                                                                                                                                                                                        |
| Plug or Hardwired                | Hardwired connection only                                                                                                                                                                                                    |
| Dimensions (mm) (WxD)            | 780x520                                                                                                                                                                                                                      |
| Built-in Dimensions (mm) (HxWxD) | 44x750x490                                                                                                                                                                                                                   |
| LED Colour                       | Red                                                                                                                                                                                                                          |
| Left Front - Power/Diameter      | 2300/3200W/210mm                                                                                                                                                                                                             |
| Left Rear - Power/Diameter       | 2300/3200W/210mm                                                                                                                                                                                                             |
| Right Front - Power/Diameter     | 2300/3200W/210mm                                                                                                                                                                                                             |
| Right Rear - Power/Diameter      | 2300/3200W/210mm                                                                                                                                                                                                             |
| Gas Supply: Natural Gas          | N/A                                                                                                                                                                                                                          |
| Gas Replacement                  | N/A                                                                                                                                                                                                                          |
| ProdPartCode                     | All Open                                                                                                                                                                                                                     |
| Control Functions                | 3 step residual heat, Acoustic signal,<br>Automatic heating-up, Booster, Child-<br>lock, Count up timer, Eco timer, Hob-<br>hood connection, Key-lock function,<br>Minute minder, Pause, SenseCook<br>Boil, Sound off, Timer |
| Pan Support Type                 | N/A                                                                                                                                                                                                                          |
| Number of Cooking Zones          | 4                                                                                                                                                                                                                            |
| Hob Type                         | Induction Hob                                                                                                                                                                                                                |
| Frame Type                       | Frameless Square                                                                                                                                                                                                             |
| Hob safety                       | Automatic Switch Off                                                                                                                                                                                                         |