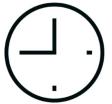

## Hob timer. Built for precision

The built in hob timer can be set up to one hour, and will automatically power the hob down when it elapses. For effortlessly precise results.

- Child safety control lock
- Control Lock