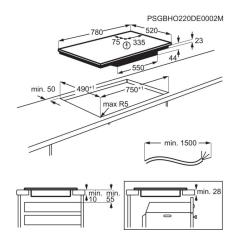

# **Product Specification**

| Series                           | 7000                                                                                                                                                                                                                         |
|----------------------------------|------------------------------------------------------------------------------------------------------------------------------------------------------------------------------------------------------------------------------|
| Main Colour                      | Black                                                                                                                                                                                                                        |
| Plug or Hardwired                | Hardwired connection only                                                                                                                                                                                                    |
| Dimensions (mm) (WxD)            | 780x520                                                                                                                                                                                                                      |
| Built-in Dimensions (mm) (HxWxD) | 44x750x490                                                                                                                                                                                                                   |
| LED Colour                       | Red                                                                                                                                                                                                                          |
| Left Front - Power/Diameter      | 2300/3200W/210mm                                                                                                                                                                                                             |
| Left Rear - Power/Diameter       | 2300/3200W/210mm                                                                                                                                                                                                             |
| Right Front - Power/Diameter     | 2300/3200W/210mm                                                                                                                                                                                                             |
| Right Rear - Power/Diameter      | 2300/3200W/210mm                                                                                                                                                                                                             |
| Gas Supply: Natural Gas          | N/A                                                                                                                                                                                                                          |
| Gas Replacement                  | N/A                                                                                                                                                                                                                          |
| ProdPartCode                     | All Open                                                                                                                                                                                                                     |
| Control Functions                | 3 step residual heat, Acoustic signal,<br>Automatic heating-up, Booster, Child-<br>lock, Count up timer, Eco timer, Hob-<br>hood connection, Key-lock function,<br>Minute minder, Pause, SenseCook<br>Boil, Sound off, Timer |
| Pan Support Type                 | N/A                                                                                                                                                                                                                          |
| Number of Cooking Zones          | 4                                                                                                                                                                                                                            |
| Hob Type                         | Induction Hob                                                                                                                                                                                                                |
| Frame Type                       | Frameless Square                                                                                                                                                                                                             |
| Hob safety                       | Automatic Switch Off                                                                                                                                                                                                         |