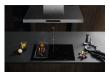

### Hob2Hood®: The hands-free hood

The Hob2Hood® function connects the hob and the hood. The cooker hood automatically adjusts the fan speed based on the heat, without lifting a finger. For powerful extraction when searing. And quieter extraction when simmering.