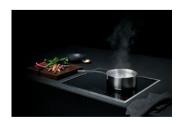

#### Command water. At a touch

There are more exciting things to do than watching water boil. The 7000 SenseBoil® Induction Hob detects rising bubbles and automatically reduces to a low simmer. So the focus can be fine-tuning those flavours and mastering that menu.

## **Product Benefits & Features**

Boiling water, under control with the Boil Sensor The Boil Sensor detects rising bubbles and automatically adjusts the temperature settings, reducing it to a controlled simmer. No more montioring. Saving both time and energy.