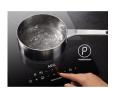

#### Command water. At a touch

There are more exciting things to do than watching water boil. The 7000 SenseBoil® Induction Hob detects rising bubbles and automatically reduces to a low simmer. So the focus can be fine-tuning those flavours and mastering that menu.

## **Product Benefits & Features**

Boiling water, under control with the Boil Sensor The Boil Sensor detects rising bubbles and automatically adjusts the temperature settings, reducing it to a controlled simmer. No more montioring. Saving both time and energy.